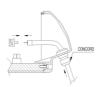

# THE WAY OF CONNECTION BNC CONNECTOR

Insert cable from the exterior into concord and then connect it BNC connector.

Connect cable to BNC connector and insert cable into concord in the interior.

After insert cable from the exterior to concord connect to terminal block