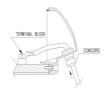

# THE WAY OF CONNECTION BNC CONNECTOR

Insert cable from the exterior into concord and then connect it BNC connector.

Connect cable to BNC connector and insert cable into concord in the interior.

After insert cable from the exterior to concord connect to terminal block