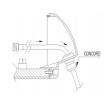

# THE WAY OF CONNECTION BNC CONNECTOR

Insert cable from the exterior into concord and then connect it BNC connector.

Connect cable to BNC connector and insert cable into concord in the interior.

After insert cable from the exterior to concord connect to terminal block