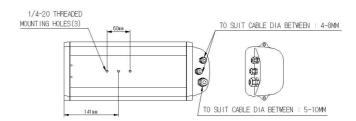

## **SPECIFICATIONS**

| ITEM                    | SPECIFICATION                                           |                      |              |
|-------------------------|---------------------------------------------------------|----------------------|--------------|
| Model No.               | GHG-120                                                 |                      |              |
| USE                     | Indoor                                                  |                      |              |
| Description             | CCTV Camera Housing                                     |                      |              |
| Features                | Dustproof, close type                                   |                      |              |
| Material                | Body                                                    |                      | Aluminum     |
|                         | Front, Rear                                             |                      | ABS          |
| Operating<br>Conditions | Temperature                                             |                      | -1.5℃ ~ +45℃ |
|                         | Wind velocity                                           |                      | 80MPH        |
|                         | Humidity                                                |                      | 100%         |
| Weight                  | 1.3 kg                                                  |                      |              |
| Size(m/m)               | External                                                | 147(W)x100(H)x373(D) |              |
|                         | Internal                                                | 100(W)x80(H)x290(D)  |              |
| Color                   | LIGHT GRAY                                              |                      |              |
| Accessory               | 1/4-20UNF-1EA, SCREW-1EA,SPRING-1EA,<br>PLAT WASHER-1EA |                      |              |

# MOUNTING BASE