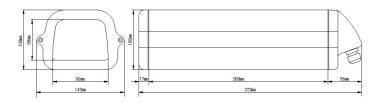

## **SPECIFICATIONS**

| ITEM                    | SPECIFICATION                                           |                      |              |
|-------------------------|---------------------------------------------------------|----------------------|--------------|
| Model No.               | GHG-120                                                 |                      |              |
| USE                     | Indoor                                                  |                      |              |
| Description             | CCTV Camera Housing                                     |                      |              |
| Features                | Dustproof, close type                                   |                      |              |
| Material                | Body                                                    |                      | Aluminum     |
|                         | Front, Rear                                             |                      | ABS          |
| Operating<br>Conditions | Temperature                                             |                      | -1.5℃ ~ +45℃ |
|                         | Wind velocity                                           |                      | 80MPH        |
|                         | Humidity                                                |                      | 100%         |
| Weight                  | 1.3 kg                                                  |                      |              |
| Size(m/m)               | External                                                | 147(W)x100(H)x373(D) |              |
|                         | Internal                                                | 100(W)x80(H)x290(D)  |              |
| Color                   | LIGHT GRAY                                              |                      |              |
| Accessory               | 1/4-20UNF-1EA, SCREW-1EA,SPRING-1EA,<br>PLAT WASHER-1EA |                      |              |

# **OUTLINE DIMENSIONS**