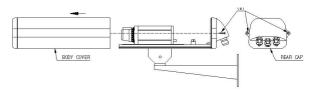

## THE WAY OF OPEN BODY COVER

- Unscrew two pieces of screw (B) on the rear cap, and separate the body cover of housing in direction of arrow.
- Control the camera and lens after separate the body cover of housing,