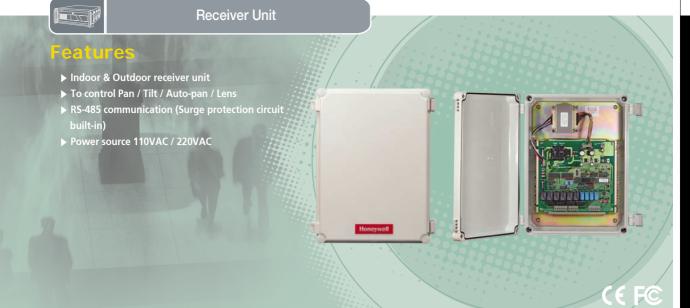

## **Technical Information**

| MECHANICAL            |               |                                      |
|-----------------------|---------------|--------------------------------------|
| Pan/Tilt              | Output        | 4 (Pan Left / Right, Tilt Up / Down) |
|                       | Relay         | 250V AC, 5A                          |
| Lens Output           | Output        | 4 (Zoom In / Out, Focus Near / Far)  |
|                       | Relay         | 12V DC, 1A                           |
| Autopan               | Output        | 1                                    |
| (Using AUX)           | Relay         | 250V AC, 1A                          |
| Camera Power          |               | 12V DC                               |
| Communications        | Communication | RS-485, 9600bps                      |
|                       | Max, Distance | 1.2km                                |
| ELECTRICAL            |               |                                      |
| Power Source          |               | 110 / 220V AC, 50/60Hz               |
| ENVIRONMENTAL         |               |                                      |
| Operating Temperature |               | -18℃~ 50℃                            |
| Operating Humidity    |               | 10 ~ 80% RH                          |
| PHYSICAL              |               |                                      |
| Case Material         |               | ABS, Aluminum die-casting            |
| Weight                |               | 4Kg                                  |
| Dimensions (WxHxD)    |               | 380 x 280 x 130 mm                   |