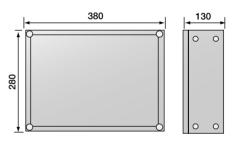

## **Technical Information**

| MECHANICAL            |               |                                      |
|-----------------------|---------------|--------------------------------------|
| Pan/Tilt              | Output        | 4 (Pan Left / Right, Tilt Up / Down) |
|                       | Relay         | 250V AC, 5A                          |
| Lens Output           | Output        | 4 (Zoom In / Out, Focus Near / Far)  |
|                       | Relay         | 12V DC, 1A                           |
| Autopan               | Output        | 1                                    |
| (Using AUX)           | Relay         | 250V AC, 1A                          |
| Camera Power          |               | 12V DC                               |
| Communications        | Communication | RS-485, 9600bps                      |
|                       | Max, Distance | 1.2km                                |
| ELECTRICAL            |               |                                      |
| Power Source          |               | 110 / 220V AC, 50/60Hz               |
| ENVIRONMENTAL         |               |                                      |
| Operating Temperature |               | -18℃~ 50℃                            |
| Operating Humidity    |               | 10 ~ 80% RH                          |
| PHYSICAL              |               |                                      |
| Case Material         |               | ABS, Aluminum die-casting            |
| Weight                |               | 4Kg                                  |
| Dimensions (WxHxD)    |               | 380 x 280 x 130 mm                   |

## **Dimensions & Connections**

(Unit : mm)