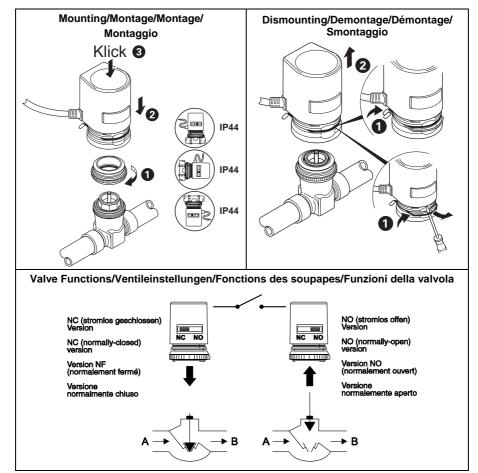

## **Small Linear Thermoelectric Actuator**

Thermoelektrischer Stellantrieb/
Petit actionneur linéaire thermoélectrique/
Piccolo attuatore termoelettrico lineare

MT4-024/MT4-230/MT8-024/MT8-230

Mounting Instructions/Montageanleitung/ Instructions de montage/Istruzioni di montaggio