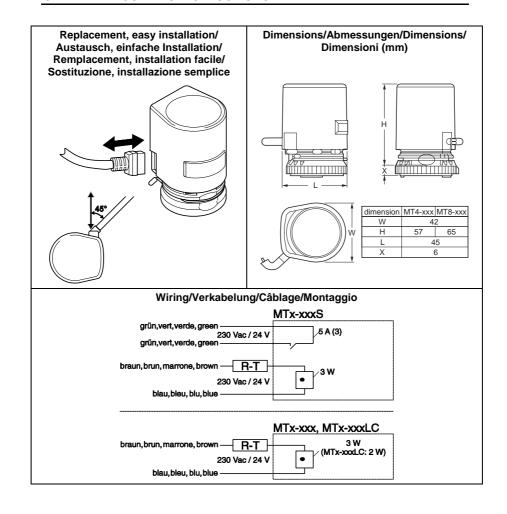

## **Small Linear Thermoelectric Actuator**

Thermoelektrischer Stellantrieb/
Petit actionneur linéaire thermoélectrique/
Piccolo attuatore termoelettrico lineare

MT4-024/MT4-230/MT8-024/MT8-230

Mounting Instructions/Montageanleitung/ Instructions de montage/Istruzioni di montaggio