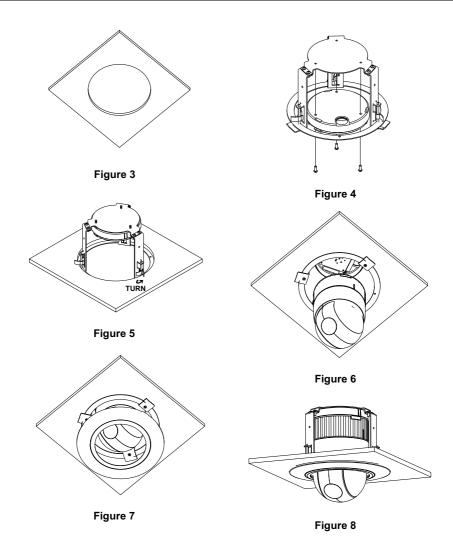

## Honeywell

**NOTE:** The ceiling tile cannot be thicker than 0.9inch (2.4cm).

- A. Remove the ceiling tile from the ceiling. Draw a circle whose diameter is 184mm on the tile (You can use the carton with a hole). Cut the circle out of the ceiling tile.
- B. To install the dome camera, fasten the dome mounting base to the base bracket (Figure 2, 2) using 3 screws which are included in accessories.
- C. Insert the flush mount into the ceiling and turn the lever clamp (Figure 2, 4) to fasten the flush mount to the ceiling.

NOTE: To increase the safety, link the dome camera up the guide bracket (Figure 2, 3) using safety ring string which is included in accessories.

- D. Join the dome camera to the dome mounting base.
- E. Fix the trim ring (Figure 2, 1) to the flush mount.