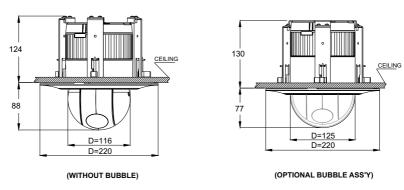

### 2. SPECIFICATIONS

Figure 1: Dimensions

Figure 2: Exploded Assembly

Construction Steel and molded plastic
Maximum Load Approx 4.4lbs (2kg)

• Dimension Diameter = 22cm, Height = 13.5cm

If you want to install the optional bubble ring, you can change the cover ring of the dome camera to the bubble ring.