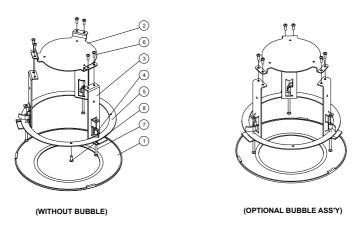

### 2. SPECIFICATIONS

Figure 1: Dimensions

Figure 2: Exploded Assembly

Construction Steel and molded plastic
Maximum Load Approx 4.4lbs (2kg)

• Dimension Diameter = 22cm, Height = 13.5cm

If you want to install the optional bubble ring, you can change the cover ring of the dome camera to the bubble ring.

## Honeywell

**NOTE:** The ceiling tile cannot be thicker than 0.9inch (2.4cm).

- A. Remove the ceiling tile from the ceiling. Draw a circle whose diameter is 184mm on the tile (You can use the carton with a hole). Cut the circle out of the ceiling tile.
- B. To install the dome camera, fasten the dome mounting base to the base bracket (Figure 2, 2) using 3 screws which are included in accessories.
- C. Insert the flush mount into the ceiling and turn the lever clamp (Figure 2, 4) to fasten the flush mount to the ceiling.

NOTE: To increase the safety, link the dome camera up the guide bracket (Figure 2, 3) using safety ring string which is included in accessories.

- D. Join the dome camera to the dome mounting base.
- E. Fix the trim ring (Figure 2, 1) to the flush mount.

### **EXPLODED ASSEMBLY PARTS LIST**

| Item | PART NAME     | Q'ty | DESCRIPTION        |
|------|---------------|------|--------------------|
| 1    | TRIM RING     | 1    | PLASTIC            |
| 2    | BASE BRACKET  | 1    | STEEL (EGI 1.6T)   |
| 3    | GUIDE BRACKET | 3    | STEEL (EGI 2.0T)   |
| 4    | LEVER CLAMP   | 3    | Al                 |
| 5    | DOME RING     | 1    | STEEL (EGI 1.6T)   |
| 6    | SCREW         | 6    | SELF TAPPING M4x12 |
| 7    | SCREW         | 3    | M4 x 55            |
| 8    | SCREW         | 1    | M4 x 6             |
| 9    | E-RING        | 3    | Ø 4                |